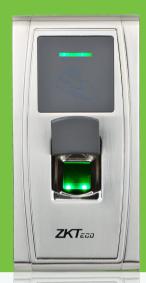

# Metallic Casing Outdoor Access Control

MA300-BT, one of the innovative biometric fingerprint readers for access control applications. Offering unparalleled performances by adopting an advanced ZK fingerprint algorithm for reliability, precision and excellent matching speed.

It is metallic casing and IP65 rated which enables it to be resistant from water, dust and other outside damages.

MA300-BT offers the flexibility to be installed standalone or with any third party panels that support 26-bit wiegand. User can be enrolled by the administrator card when the device works in standalone mode.TCP/IP and RS485 are available, so that the device can be connected easily and conveniently.

#### Metallic Casing

 Vandal-proof for outdoor installation