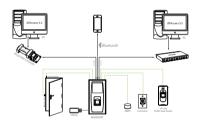

It is metallic casing and IP65 rated which enables it to be resistant from water, dust and other outside damages.

MA300-BT offers the flexibility to be installed standalone or with any third party panels that support 26-bit wiegand. User can be enrolled by the administrator card when the device works in standalone mode.TCP/IP and RS485 are available, so that the device can be connected easily and conveniently.

It supports Bluetooth communication, mobile phone App management, And realizes access control, user information registration, devices setting up.

## Easy Installation and Connectivity

- Wiegand input & output
- Network interface by TCP/IP or RS485

#### Full Access Control Features

- Anti-passback
- Access control interface for 3rd party electric lock, door sensor, exit button, alarm and doorbell

#### **Bluetooth Communication**

- · Mobile phone App Management
- Access control, user information registration and devices setting up