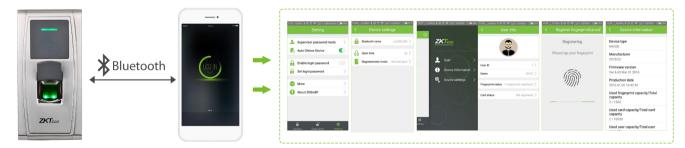

It supports Bluetooth communication, mobile phone App management, And realizes access control, user information registration, devices setting up.

#### **Bluetooth Communication**

- · Mobile phone App Management
- Access control, user information registration and devices setting up

### **ZKBioBT APP Download**

Scan the following QR code with your mobile phone, and download and install the APP. Mobile phone requirement for APP installation: Andriod OS later than version 4.3, compliant with the Bluetooth protocol later than 7.1, devices later than iphone 4s.