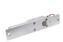

|
| Operating Temperature            | -10 °C- 60 °C                                                                    |
| Operating Humidity               | 10% -90%                                                                         |
| Protection Grade                 | IP65                                                                             |
| Dimension(W×H×D)mm               | 73×148×34.5                                                                      |
| Gross Weight                     | 1.15kg                                                                           |
|                                  |                                                                                  |

## **Optional Accessories**



Exit Button





RS485 Reader

Electric Lock





Alarm

Sensor

## Configuration







Dimensions (mm)



### **ZKBioBT APP Download**



Scan the following QR code with your mobile phone, and download and install the APP. Mobile phone requirement for APP installation: Andriod OS later than version 4.3, compliant with the Bluetooth protocol later than 7.1, devices later than iphone 4s.