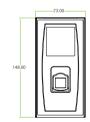

## **Specifications**

| Fingerprint Capacity             | 1,500 templates                                                                  |
|----------------------------------|----------------------------------------------------------------------------------|
| ID Card Capacity                 | 10,000                                                                           |
| Transaction Capacity             | 100,000                                                                          |
| Hardware Platform                | ZEM720                                                                           |
| Sensor                           | ZK Optical Sensor                                                                |
| Algorithm Version                | ZK Finger v10.0                                                                  |
| Communication                    | RS485,TCP/IP,USB-host,Bluetooth                                                  |
| Access Control Interfaces for    | 3rd party electric lock, door sensor, exit button, alarm                         |
| Wiegand Signal                   | Input & Output                                                                   |
| Standard Access Control Function | RS485 Reader, Time Zone, Group, Multi-identification, Duress mode, Anti-passback |
| Optional Functions               | Mifare, external USB keypad                                                      |
| Display                          | N/A                                                                              |
| Power Supply                     | 12V DC                                                                           |
| Operating Temperature            | -10 °C- 60 °C                                                                    |
| Operating Humidity               | 10% -90%                                                                         |
| Protection Grade                 | IP65                                                                             |
| Dimension(W×H×D)mm               | 73×148×34.5                                                                      |
| Gross Weight                     | 1.15kg                                                                           |
|                                  |                                                                                  |

## Configuration

Dimensions (mm)