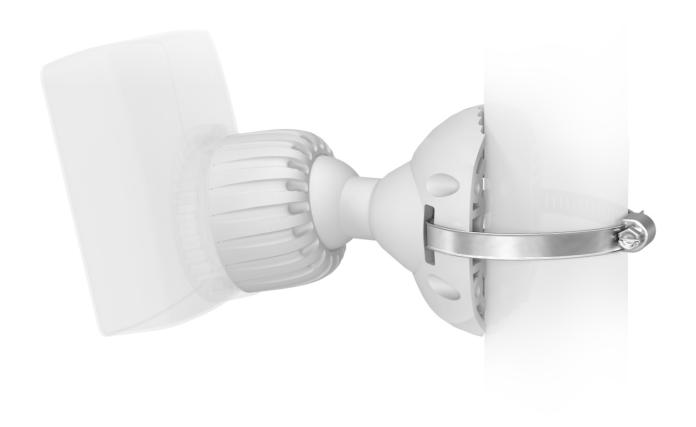

### **ECHObracket**

is a flexible mounting kit for the ECHO 5 from LigoWave, which turns it into a really small form factor client or bridge device. With the mount the ECHO 5 is capable of short to medium distance links (delivering ~100 Mbps on a 3 km/ 1.86 mi). The bracket is designed for fast and easy installation of the ECHO 5 and can be mounted on the wall or on a pole. Three axis positioning allows flexible antenna alignment when devices are mounted at different heights.