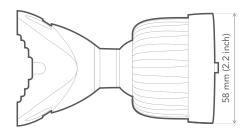

|
| Wind Survival             | 120 Km/h (75 mph)                                                                                   |
| Weight                    | 0.195 Kg / 0.429 lbs – single unit<br>incl package<br>9.75 Kg / 21.495 lbs – carton (50 units)      |
| Single Unit               | Retail Box: 15 × 9 × 8 cm<br>(5.9 x 3.5 x 3.1 inch)                                                 |
| 50 units                  | Carton Box: 42 × 38 × 31 cm<br>(16.5 × 14.9 × 12.2 inch)                                            |

# Compatible wireless platforms

APC ECHO 5, LigoDLB ECHO 5

## Package contents

Bracket Body
Hose Clamp
Sealing Ring 1
Sealing Ring 2
Screw 3,5 x 45 mm (0,1x1,7 inch) (4 pcs)
Wall Plug (4 pcs)
Screw 2,9 x 19 mm (0,1x0,7 inch)

### **Product dimensions**