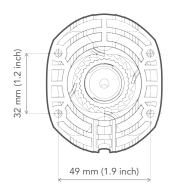

|
| Wind Survival             | 120 Km/h (75 mph)                                                                                   |
| Weight                    | 0.195 Kg / 0.429 lbs – single unit<br>incl package<br>9.75 Kg / 21.495 lbs – carton (50 units)      |
| Single Unit               | Retail Box: 15 × 9 × 8 cm<br>(5.9 x 3.5 x 3.1 inch)                                                 |
| 50 units                  | Carton Box: 42 × 38 × 31 cm<br>(16.5 × 14.9 × 12.2 inch)                                            |

# Compatible wireless platforms

APC ECHO 5, LigoDLB ECHO 5

## Package contents

Bracket Body
Hose Clamp
Sealing Ring 1
Sealing Ring 2
Screw 3,5 x 45 mm (0,1x1,7 inch) (4 pcs)
Wall Plug (4 pcs)
Screw 2,9 x 19 mm (0,1x0,7 inch)

### **Product dimensions**