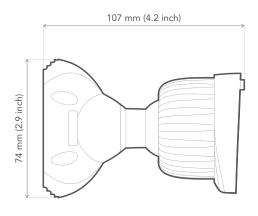

|
| Wind Survival             | 120 Km/h (75 mph)                                                                                   |
| Weight                    | 0.195 Kg / 0.429 lbs – single unit<br>incl package<br>9.75 Kg / 21.495 lbs – carton (50 units)      |
| Single Unit               | Retail Box: 15 × 9 × 8 cm<br>(5.9 x 3.5 x 3.1 inch)                                                 |
| 50 units                  | Carton Box: 42 × 38 × 31 cm<br>(16.5 × 14.9 × 12.2 inch)                                            |

# Compatible wireless platforms

APC ECHO 5, LigoDLB ECHO 5

## Package contents

Bracket Body
Hose Clamp
Sealing Ring 1
Sealing Ring 2
Screw 3,5 x 45 mm (0,1x1,7 inch) (4 pcs)
Wall Plug (4 pcs)
Screw 2,9 x 19 mm (0,1x0,7 inch)

### **Product dimensions**