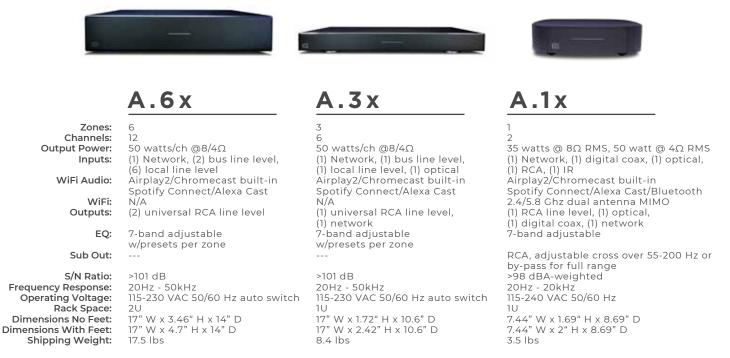

AND USE NO THIRD PARTY APPS NECESSARY





## THE POWER OF VOICE CONTROL

ALEXA | GOOGLE ASSISTANT | SIRI

USE SIMPLE VOICE PROMPTS TO STREAM YOUR MUSIC TO ANY ZONE





















#### MUSIC TO YOUR EARS

VSSL has made it easier than ever to stream your music from any device using Airplay 2 and Siri, Chromecast Built-in and the Google Assistant, Alexa Cast and Alexa, Spotify Connect, or Bluetooth. Simply use the devices and apps you already know and use, no third-party apps needed. The X Series has made listening to the music you love even easier by integrating the power of voice control. Simply ask the Google Assistant, Alexa or Siri to play music to any zone. The VSSL X Series enables users to have multiple rooms playing in complete unison while others stream their own playlist.





www.VSSL.com