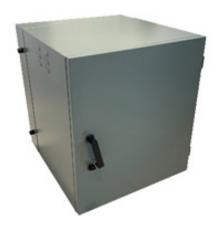

## 12U Swing Wall Mounted Cabinet 550mm

All the attributes of a single frame cabinet but with a uniquely sealed open rear portion for easy access. The cabinets are manufactured from powder coated steel. Units are not ventilated. Fans are mounted at the bottom gland plate. Cable entry also via bottom gland plate. Door sealed with reinforced continuous cushioned rubber gaskets which are fitted onto a bent double lip gutter. Units are powder coated with UV resistant coating