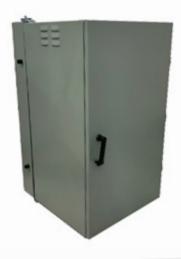

## 20U Swing Wall Mounted Cabinet 550mm

All the attributes of a single frame cabinet but with a uniquely sealed open rear portion for easy access. The cabinets are manufactured from powder coated steel. Units are not ventilated. Fans are mounted at the bottom gland plate. Cable entry also via bottom gland plate. Door sealed with reinforced continuous cushioned rubber gaskets which are fitted onto a bent double lip gutter. Units are powder coated with UV resistant coating