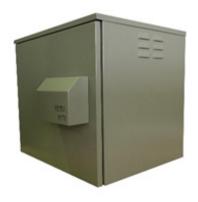

## 9U Wall Mounted Cabinet 450mm

19" Outdoor enclosures for protection again weather and dust. The cabinets are manufactured from powder coated steel. Units are not ventilated. Fans are mounted at the bottom gland plate. Cable entry also via bottom gland plate. Door sealed with reinforced continuous cushioned rubber gaskets which are fitted onto a bent double lip gutter. Units are powder coated with UV resistant coating