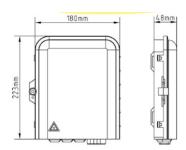

|
| supported optical        |                                                                              |
| cable                    |                                                                              |
| Insulation               | The grounding device is insulated with the Termination box, IR ≥1000m        |
|                          | Ω/500V                                                                       |
|                          | (Direct current)                                                             |
| Withstand Voltage        | Between the grounding device and the box body, the withstand voltage is over |
|                          | 3000V/Min, no breakdown and flashover. U ≥3000V (direct current)             |







# www.miro.co.za | sales@miro.co.za