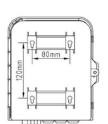

## **Installation Dimensions**

120mmx80mm

| ltem                     | Parameter                                                                    |
|--------------------------|------------------------------------------------------------------------------|
| Model No.                | AC-FIB-DIST-8                                                                |
| Mounting way             | Wall-mounting, pole mounting                                                 |
| PLC type                 | Steel tube splitter                                                          |
| Work Temperature         | -40 °C ~ +85 °C                                                              |
| <b>Relative Humidity</b> | ≤ 85% (+30 °C)                                                               |
| Atmospheric Pressure     | 70Кра~106Кра                                                                 |
| Insert Loss              | ≤ 0.2dB                                                                      |
| UPC Return Loss          | ≥ 50dB                                                                       |
| APC Return Loss          | ≥ 60dB                                                                       |
| Insert and Pull-out      | ≥ 1000 times                                                                 |
| Life                     |                                                                              |
| Maximum diameter of      | ≤ф12mm                                                                       |
| supported optical        |                                                                              |
| cable                    |                                                                              |
| Insulation               | The grounding device is insulated with the Termination box, IR ≥1000m        |
|                          | Ω/500V                                                                       |
|                          | (Direct current)                                                             |
| Withstand Voltage        | Between the grounding device and the box body, the withstand voltage is over |
|                          | 3000V/Min, no breakdown and flashover. U ≥3000V (direct current)             |