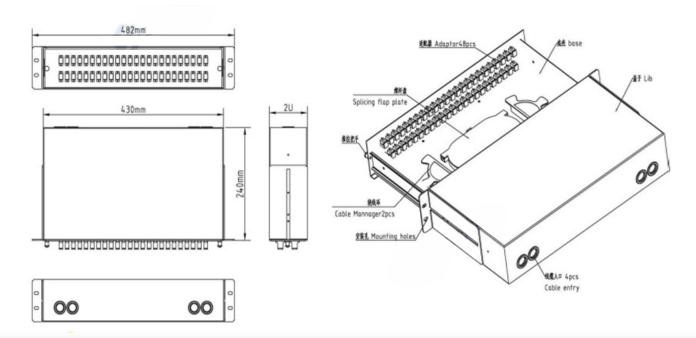

# 19inch Rack Drawer Terminal Box

AC-FIB-PANEL48

## **General Description**

19 Inch Rack Drawer Terminal Box is a passive device which terminates and distributes trunk optical fiber cables in fiber optical communication system, to having a implement of connecting distributing adjusting optical fiber circuit conveniently.

#### **Features**

- Standard 19-inch structure, could be installed on various of standard racks.
- Drawer type for sliding flexibly as a easy operation design.
- Frame plate is suitable for installing sorts of adaptors such FC, SC, ST, 2LCetc.
- Three-in-One of fiber splicing wrapping &storage Distribution with smart configuration
- Simple but elegant frame which is with average colour painting and has enough tolerance for compact resistance.

### **Specifications**

| Item              | Details                                |
|-------------------|----------------------------------------|
| Product Name      | 19 Inch Rack Drawer Terminal Box       |
| Mounting          | 19inch standard rack-mounted           |
| Color of Frame    | Black                                  |
| Material of Frame | 1.2mm superior cold-rolled sheet cold- |
|                   | rolled primes, surface painting        |
|                   | by Electro-static coating              |
| Output Adaptor    | FC、SC、ST、2LC etc.                      |
| Capacity          | Up to 96 cores                         |