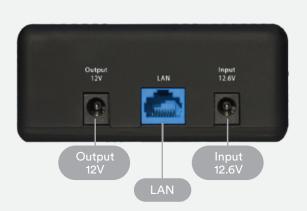

### **Specifications**

Size: 135\*100\*43mm Weight: 0.6kg

Battery capacity: Li-lon 7500mAh 12.6V/94.5Wh Working temperature:

-10° C to 60° C

Input:Output:Input voltage: 12.6V InputUSB: 5V/3Aelectric current: 2ADC: 12V/2ACharging period: 4hPOE: 24V/1 A

#### Remarks

- 1. When the 12.6V DC adapter is plugged into the 12V output port for a long time, don't worry, the product willnot damage. The charging is invalid. You need to re-plug the output port to charge.
- 2. The 24V PoE output network port is a 100Mbps network port. The 48V PoE output network port is a Gigabit Ethernet port.
- 3. When the 24V output network port or 48V output network light is on, please turn the toggle switch back to the OFF position.
- 4. When the display screen shows voltage, press the button to switch back to the battery percentage.