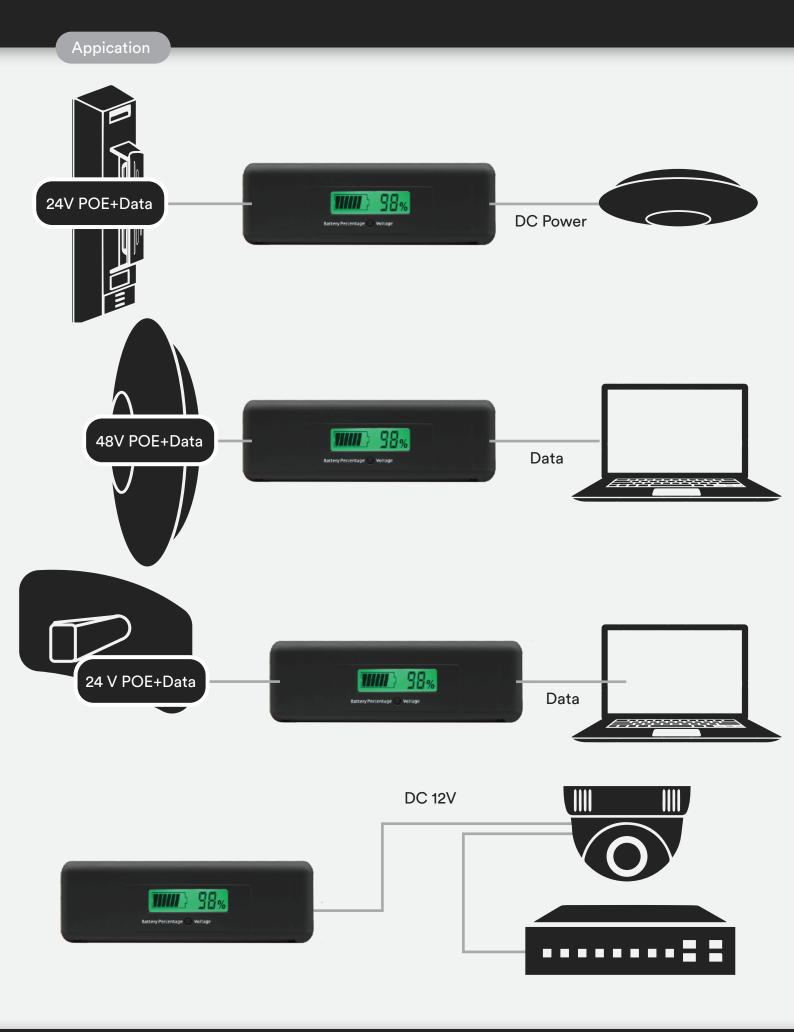

#### **User Guide**

- 1. Check the battery percentage on the display screen before use. If there is no power, please charge it with the standard 12.6 DC adapter.
- 2. When using the 12V output, please use the cable directly.
- 3. When charging with USB 2.0, please turn the switch to 24V or 48V for 5V output.
- 4. When using 24V PoE output to power a product, please turn the switch to 24V, and connect the product network cable to the 24V output. The LAN port is connected to the computer with the network cable. 12V output and USB can be used at the same time.
- 5. When using the 48V output to power the product, please turn the switch to 48V, and connect the product by network cable to 48V output. The LAN port is connected to the computer with a network cable. 12V output and USB can be used at the same time.

#### Remarks

- 1. When the 12.6V DC adapter is plugged into the 12V output port for a long time, don't worry, the product willnot damage. The charging is invalid. You need to re-plug the output port to charge.
- 2. The 24V PoE output network port is a 100Mbps network port. The 48V PoE output network port is a Gigabit Ethernet port.
- 3. When the 24V output network port or 48V output network light is on, please turn the toggle switch back to the OFF position.
- 4. When the display screen shows voltage, press the button to switch back to the battery percentage.