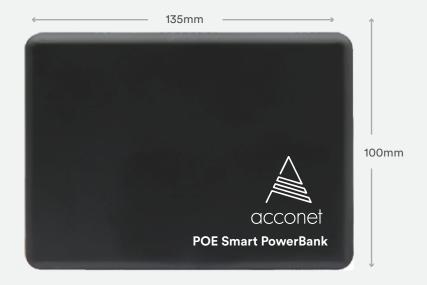

### **Specifications**

Size: 135\*100\*43mm Weight: 0.6kg

Battery capacity: Li-lon 7500mAh 12.6V/94.5Wh Working temperature:

-10° C to 60° C

Input:Output:Input voltage: 12.6V InputUSB: 5V/3Aelectric current: 2ADC: 12V/2ACharging period: 4hPOE: 24V/1 A