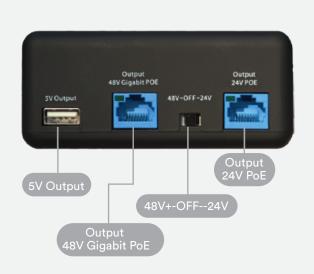

#### **User Guide**

- 1. Check the battery percentage on the display screen before use. If there is no power, please charge it with the standard 12.6 DC adapter.
- 2. When using the 12V output, please use the cable directly.
- 3. When charging with USB 2.0, please turn the switch to 24V or 48V for 5V output.
- 4. When using 24V PoE output to power a product, please turn the switch to 24V, and connect the product network cable to the 24V output. The LAN port is connected to the computer with the network cable. 12V output and USB can be used at the same time.
- 5. When using the 48V output to power the product, please turn the switch to 48V, and connect the product by network cable to 48V output. The LAN port is connected to the computer with a network cable. 12V output and USB can be used at the same time.

#### Remarks

- 1. When the 12.6V DC adapter is plugged into the 12V output port for a long time, don't worry, the product willnot damage. The charging is invalid. You need to re-plug the output port to charge.
- 2. The 24V PoE output network port is a 100Mbps network port. The 48V PoE output network port is a Gigabit Ethernet port.
- 3. When the 24V output network port or 48V output network light is on, please turn the toggle switch back to the OFF position.
- 4. When the display screen shows voltage, press the button to switch back to the battery percentage.