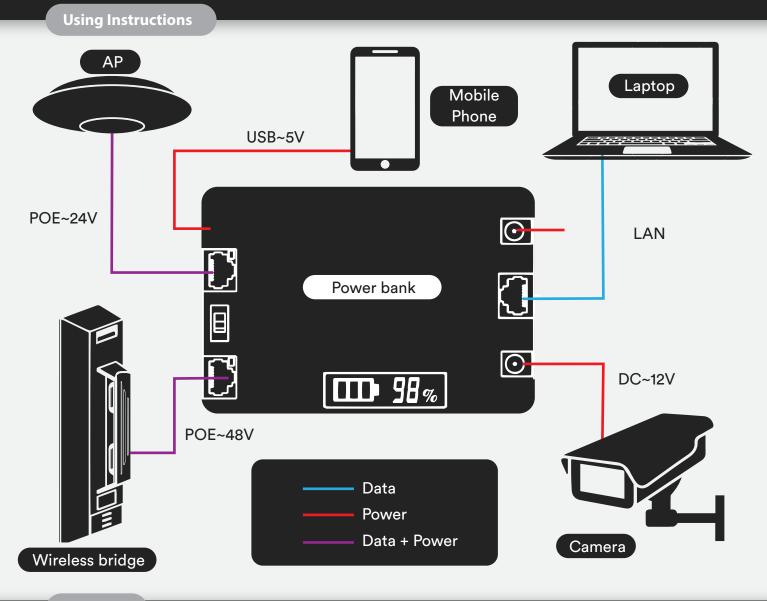

## **Product features**

Battery life: At full load (10W) the minimum battery life is 12 hours.

Battery status display: Monitor battery charge levels on the backlit LCD display

Output Interface: USB/DC/POE can power devices simultaneously.

Compatibility: Support Cellphone, laptop, camera, wireless bridge, AP, Router etc.

Safety: Overcharge, over current and short-circuit protection.

#### **User Guide**

- 1. Check the battery percentage on the display screen before use. If there is no power, please charge it with the standard 12.6 DC adapter.
- 2. When using the 12V output, please use the cable directly.
- 3. When charging with USB 2.0, please turn the switch to 24V or 48V for 5V output.
- 4. When using 24V PoE output to power a product, please turn the switch to 24V, and connect the product network cable to the 24V output. The LAN port is connected to the computer with the network cable. 12V output and USB can be used at the same time.
- 5. When using the 48V output to power the product, please turn the switch to 48V, and connect the product by network cable to 48V output. The LAN port is connected to the computer with a network cable. 12V output and USB can be used at the same time.