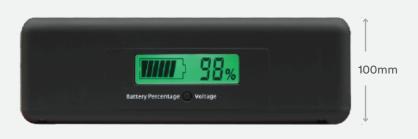

## **Product features**

Battery life: At full load (10W) the minimum battery life is 12 hours.

Battery status display: Monitor battery charge levels on the backlit LCD display

Output Interface: USB/DC/POE can power devices simultaneously.

#### Remarks

- 1. When the 12.6V DC adapter is plugged into the 12V output port for a long time, don't worry, the product willnot damage. The charging is invalid. You need to re-plug the output port to charge.
- 2. The 24V PoE output network port is a 100Mbps network port. The 48V PoE output network port is a Gigabit Ethernet port.
- 3. When the 24V output network port or 48V output network light is on, please turn the toggle switch back to the OFF position.
- 4. When the display screen shows voltage, press the button to switch back to the battery percentage.